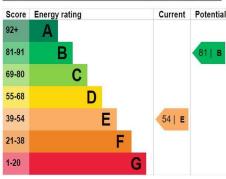

#### **MONEY LAUNDERING REGULATIONS 2003**

Intending purchasers will be asked to produce identification and proof of financial status when an offer is received. We would ask for your co-operation in order that there will be no delay in agreeing the sale.